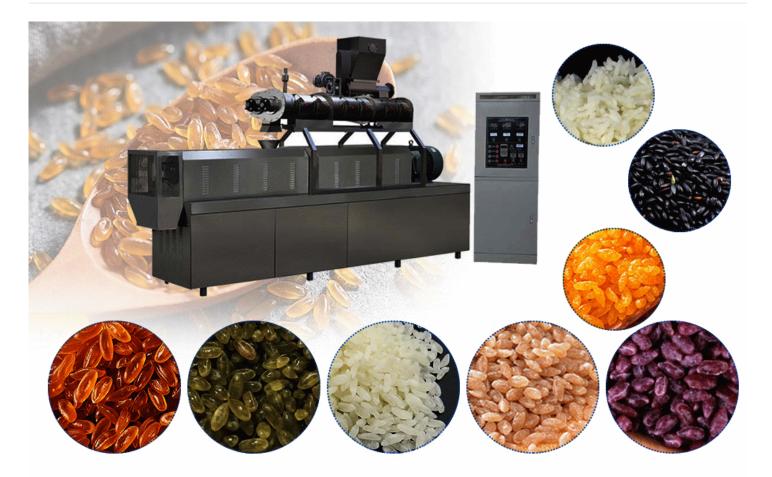

## PRODUCTS DESCRIPTION OF 800-1000KGH OUTPUT HIGH PRODUCTIVITY INSTANT RICE PRODUCTION LINE WITH SIEMENS ABB

Artificial rice is a new food based on extrusion technology. For the rice production line, we dopte rice flour as main raw material, artificial rice is made by extrusion and drying processes. Artificial rice has the advantages of great taste, easy-to-cook, eutrophy, strong functionality (such as sugar-free rice, medicinal rice) etc. Right now, more and more consumers and units received artificial rice. This nutritional rice food machine adopts rice, black rice, buckwheat and other grains(broken rice and rice bran can be reused). You can add additional nutrient components, such as vitamins, minerals etc. After extruding, forming and drying, you can get the nutritional artificial rice, which is eaten same as natural rice

#### SAMPLE PHOTOS OF 800-1000KGH OUTPUT HIGH PRODUCTIVITY INSTANT RICE PRODUCTION LINE WITH SIEMENS ABB

This Artificial Rice Making Machine Line can produce many kind shapes and differenct color artificial rice by changing the mould and formula.