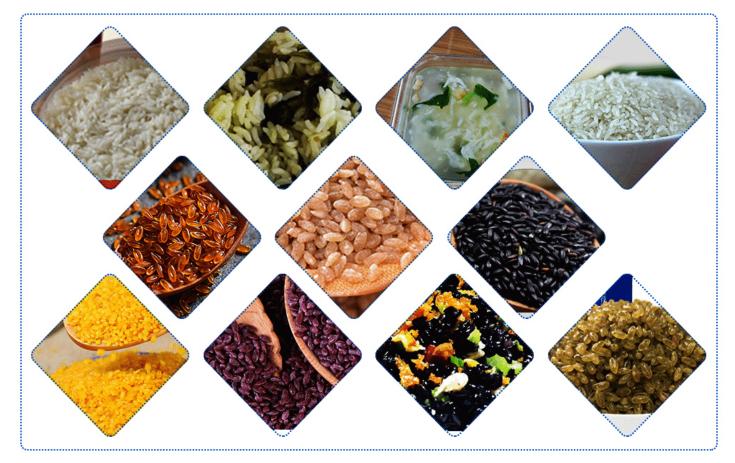

## PRODUCTS DESCRIPTION OF 800-1000KGH OUTPUT HIGH PRODUCTIVITY INSTANT RICE PRODUCTION LINE WITH SIEMENS ABB

Artificial rice is a new food based on extrusion technology. For the rice production line, we dopte rice flour as main raw material, artificial rice is made by extrusion and drying processes. Artificial rice has the advantages of great taste, easy-to-cook, eutrophy, strong functionality (such as sugar-free rice, medicinal rice) etc. Right now, more and more consumers and units received artificial rice. This nutritional rice food machine adopts rice, black rice, buckwheat and other grains(broken rice and rice bran can be reused). You can add additional nutrient components, such as vitamins, minerals etc. After extruding, forming and drying, you can get the nutritional artificial rice, which is eaten same as natural rice

#### SAMPLE PHOTOS OF 800-1000KGH OUTPUT HIGH PRODUCTIVITY INSTANT RICE PRODUCTION LINE WITH SIEMENS ABB

This Artificial Rice Making Machine Line can produce many kind shapes and differenct color artificial rice by changing the mould and formula.