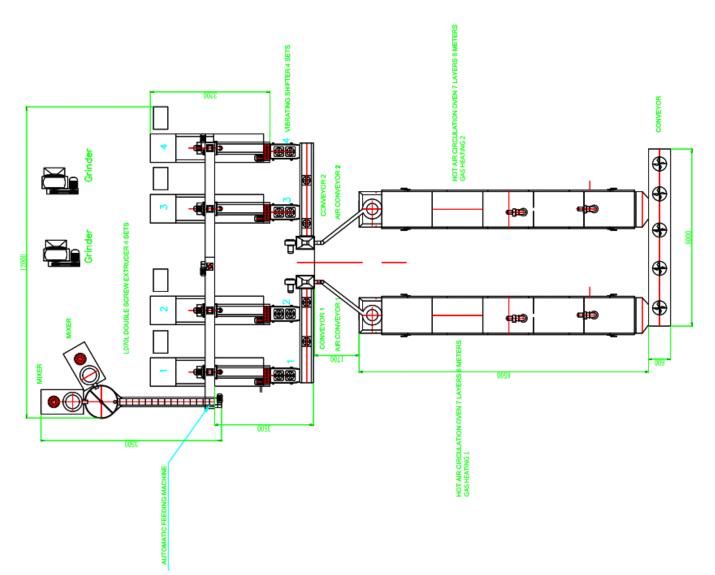

#### THE COMPLETE PROCESS OF THE BIG 800--1000 CAPACITY OF RICE PRODUCTION LINE:

GRINDER--MIXER--AUTOMATIC FEEDING MACHINE--DOUBLE SCREW EXTRUDER WITH COOLING SYSTEM--VIBRATING SHIFTER--CONVEYOR--HIGH PRESSURE AIR CONVEYOR--HOT AIR CIRCULATION OVEN --HIGH PRESSURE AIR CONVEYOR--HOT AIR CIRCULATION OVEN --COOLING CONVEYOR

Complete Process Of The Rice Production Line TECHNICAL PARAMETER OF NUTRITIONAL RICE MACHINE PRODUCTION LINE

| TECHNICAL PARAMETER OF NUTRITIONAL RICE MACHINE PRODUCTION LINE |                   |              |
|-----------------------------------------------------------------|-------------------|--------------|
| Model                                                           | Power Consumption | Output       |
| LY65                                                            | 30kw              | 100-150g/h   |
| LY70L                                                           | 37kw              | 200-250kg/h  |
| LY75                                                            | 75kw              | 300-500kg/h  |
| LY85                                                            | 85kw              | 500-800kg/h  |
| LY95                                                            | 105kw             | 800-1000kg/h |