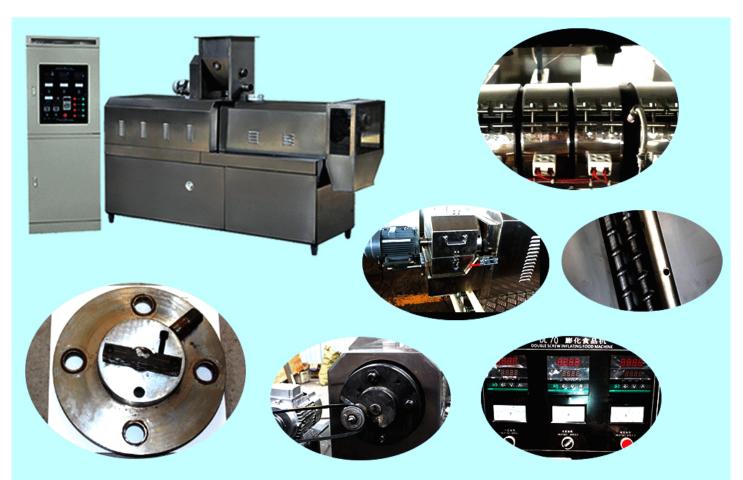

## SAMPLE PHOTOS OF 800-1000KGH OUTPUT HIGH PRODUCTIVITY INSTANT RICE PRODUCTION LINE WITH SIEMENS ABB

#### SAMPLE PHOTOS OF 800-1000KGH OUTPUT HIGH PRODUCTIVITY INSTANT RICE PRODUCTION LINE WITH SIEMENS ABB

This Artificial Rice Making Machine Line can produce many kind shapes and differenct color artificial rice by changing the mould and formula.