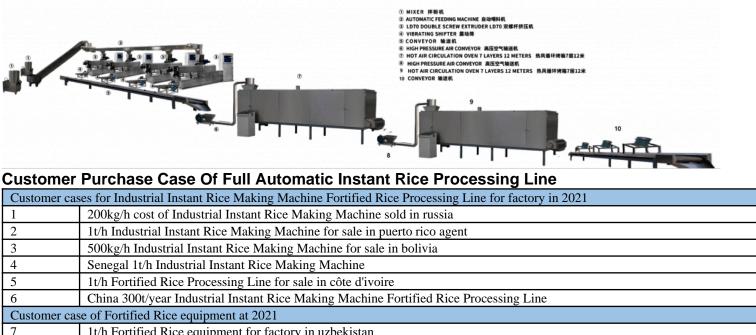

#### THE COMPLETE PROCESS OF THE BIG 800--1000 CAPACITY OF RICE PRODUCTION LINE:

GRINDER--MIXER--AUTOMATIC FEEDING MACHINE--DOUBLE SCREW EXTRUDER WITH COOLING SYSTEM--VIBRATING SHIFTER--CONVEYOR--HIGH PRESSURE AIR CONVEYOR--HOT AIR CIRCULATION OVEN --HIGH PRESSURE AIR CONVEYOR--HOT AIR CIRCULATION OVEN --COOLING CONVEYOR

| 7                                                                                 | This Fortified Kiele equipment for factory in dzbekistan            |
|-----------------------------------------------------------------------------------|---------------------------------------------------------------------|
| 8                                                                                 | 1000kg/h Industrial Instant Rice Making Machine for sale in senegal |
| 9                                                                                 | Mozambique 1t/h Industrial Instant Rice Making Machine              |
| 10                                                                                | Bangladesh 2t/h Industrial Instant Rice Making Machine              |
| Dealed customer have technology of Industrial Instant Rice Making Machine at 2021 |                                                                     |
|                                                                                   |                                                                     |

11 1t/h thai Full Automatic Instant Rice Processing Line for factory 12

Uzbekistan 1t/h Full Automatic Instant Rice Processing Line

13 Usa 1t/h Full Automatic Instant Rice Processing Line 14

800kg/h Full Automatic Instant Rice Processing Line for sale in nigeria