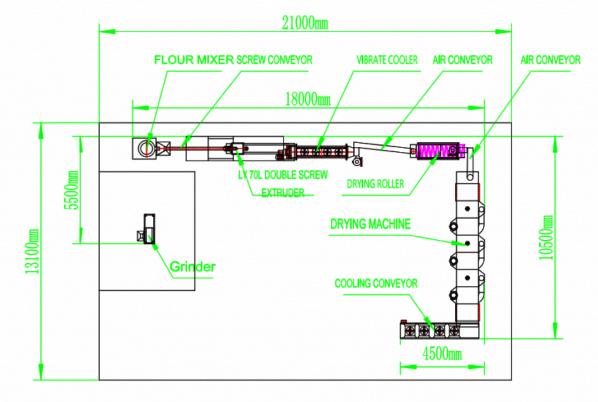

#### THE COMPLETE PROCESS OF THE BIG 800--1000 CAPACITY OF RICE PRODUCTION LINE:

GRINDER--MIXER--AUTOMATIC FEEDING MACHINE--DOUBLE SCREW EXTRUDER WITH COOLING SYSTEM--VIBRATING SHIFTER--CONVEYOR--HIGH PRESSURE AIR CONVEYOR--HOT AIR CIRCULATION OVEN --HIGH PRESSURE AIR CONVEYOR--HOT AIR CIRCULATION OVEN --COOLING CONVEYOR

Complete Process Of The Rice Production Line TECHNICAL PARAMETER OF NUTRITIONAL RICE MACHINE PRODUCTION LINE

| TECHNICAL PARAMETER OF NUTRITIONAL RICE MACHINE PRODUCTION LINE |                   |              |
|-----------------------------------------------------------------|-------------------|--------------|
| Model                                                           | Power Consumption | Output       |
| LY65                                                            | 30kw              | 100-150g/h   |
| LY70L                                                           | 37kw              | 200-250kg/h  |
| LY75                                                            | 75kw              | 300-500kg/h  |
| LY85                                                            | 85kw              | 500-800kg/h  |
| LY95                                                            | 105kw             | 800-1000kg/h |