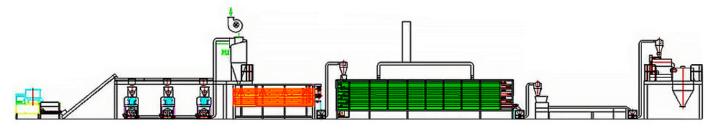

## THE FLOW CHART OF NUTRITIONAL RICE MACHINE?

THE COMPLETE PROCESS OF NORMAL CAPACITY?200KG/H? OF RICE PRODUCTION LINE: MIXER--SCREW CONVEYOR--EXTRUDDER WITH COOLING SYSTEM--VIBRATE COOLER--AIR CONVEYOR--DRYING ROLLER--AIR CONVEYOR--DRYING MACHINE--COOLING CONVEYOR

Nutritional Rice Machine Flow Chart

**PS:** For the follow chart, we can customized it according to customers' factory suitation. Such as U shape, stright ship, L shape, etc... Send me your factory size and drawing.