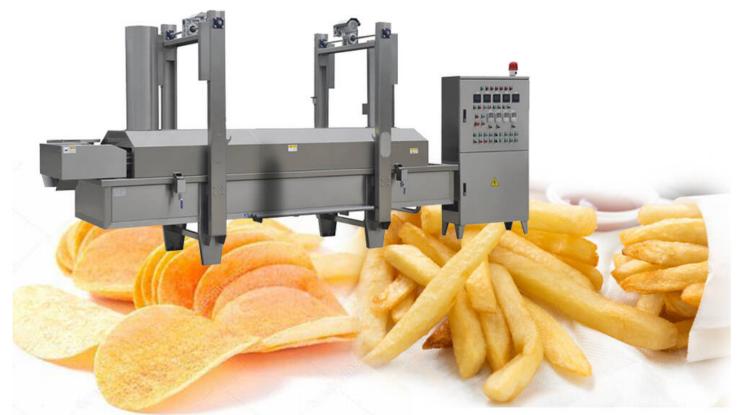

Automatic potato chips making machine is designed for making the potato chips &frozen french fries.Raw materials can be fresh potato, fresh cassava etc. Through the washing, peeling, slicing, washing, de-watering, frying, seasoning and other steps to make delicious potato chips. After flavoring with the flavor powder can get many kinds taste of delicious chips. The crispy taste with different flavors and packaging, suitable for all ages. We will provide automatic potato chips making machine project formula and technology guidance free of charge to make sure customers can make high quality and delicious potato chips.

#### Processing Flow Of Fully Automatic Potato Chips Line HOW MUCH DOES IT COST TO MAKE POTATO CHIPS?

Industrial Fried Potato Chips French Fries Making Machine

|       |                | Price Cost Of Potato Ch | nips Production | n Line                  |                    |
|-------|----------------|-------------------------|-----------------|-------------------------|--------------------|
| Туре  | Heating Model  | Dimension               | Output          | Degree Of<br>Automation | Price(USD)         |
| LY100 | Gas/Electrical | 25000*1500*2100mm       | 100kg/h         | Automatic               | 50,000-70,000      |
| LY200 | Gas/Electrical | 27000*1500*2100mm       | 200kg/h         | Automatic               | 60,000-80,000      |
| LY300 | Gas/Electrical | 28000*1500*2100mm       | 300kg/h         | Automatic               | 70,000-<br>10,0000 |
| LY400 | Gas/Electrical | 29000*1500*2100mm       | 400kg/h         | Automatic               | 70,000-<br>100,000 |
| LY500 | Gas/Electrical | 29000*1500*2100mm       | 400kg/h         | Automatic               | 70,000-<br>100,000 |