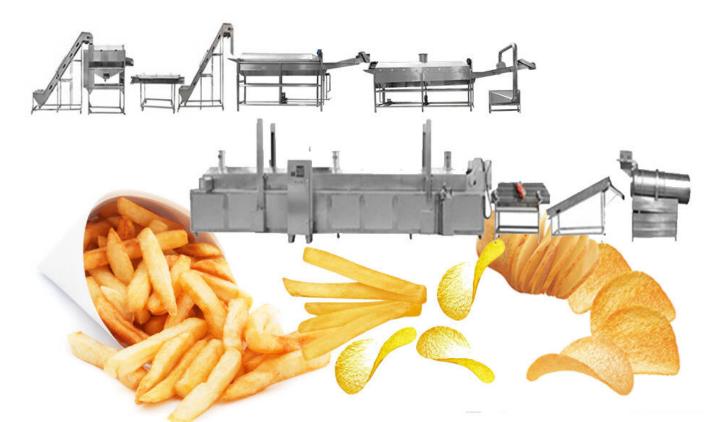

# **Fully Automatic Potato Chips Line**

Automatic potato chips making machine is designed for making the potato chips &frozen french fries.Raw materials can be fresh potato, fresh cassava etc. Through the washing, peeling, slicing, washing, de-watering, frying, seasoning and other steps to make delicious potato chips. After flavoring with the flavor powder can get many kinds taste of delicious chips. The crispy taste with different flavors and packaging, suitable for all ages. We will provide automatic potato chips making machine project formula and technology guidance free of charge to make sure customers can make high quality and delicious potato chips.

Fully Automatic Potato Chips Line Making Process