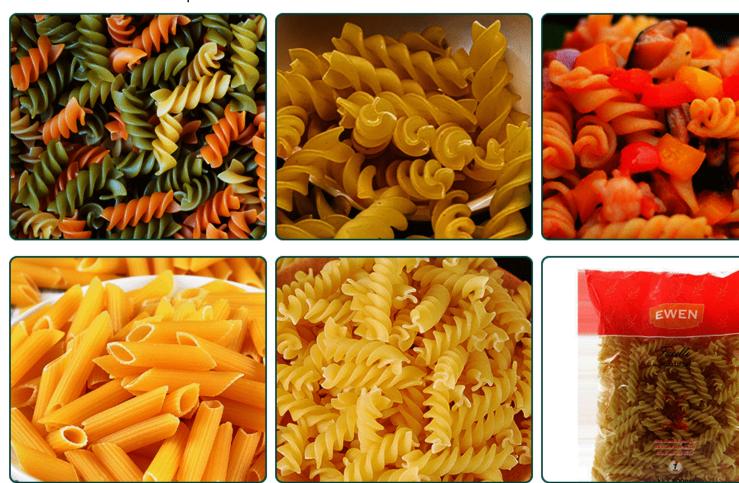

## Pictures of Macaroni Samples

Macaroni production line has no pollutions or loss of nutrients during the processing process. The fir product is high-quality, healthy and nutritious. The following are some samples of the product. An eximportant feature of Italian macaroni is its richness and variety of shapes. Although the raw materials

pasta are the same, the shape of each pasta forms its own personality in a certain sense.

| Macaroni Raw material    | Adopting potato starch, corn starch, cassava starch, wheat flour, corn flour etc as raw materials.                                                                                                                                                                                                                                                                  |
|--------------------------|---------------------------------------------------------------------------------------------------------------------------------------------------------------------------------------------------------------------------------------------------------------------------------------------------------------------------------------------------------------------|
| Macaroni Product shapes: | Many shapes such as crisp pea, shell, screw, square tube, round tube and so on.                                                                                                                                                                                                                                                                                     |
|                          | 1.There are four types of long macaroni: hollow tube, solid rod, ribbon and ellipse, which are formed by various molds.                                                                                                                                                                                                                                             |
| Macaroni Classification  | 2.Short macaroni noodles are also divided into hollow and solid ones, generally within 25mm in length, such as curved tube-shaped dragon sausage noodles, spiral shell noodles, etc. There are also flaky hanging flower noodles, letter noodles, and granular barley. There are many varieties of noodles, etc., and they are also extruded through various molds. |
|                          | 3.Sheet-like products. Various types of dough sheets that are extruded into thin slices and have shapes.                                                                                                                                                                                                                                                            |