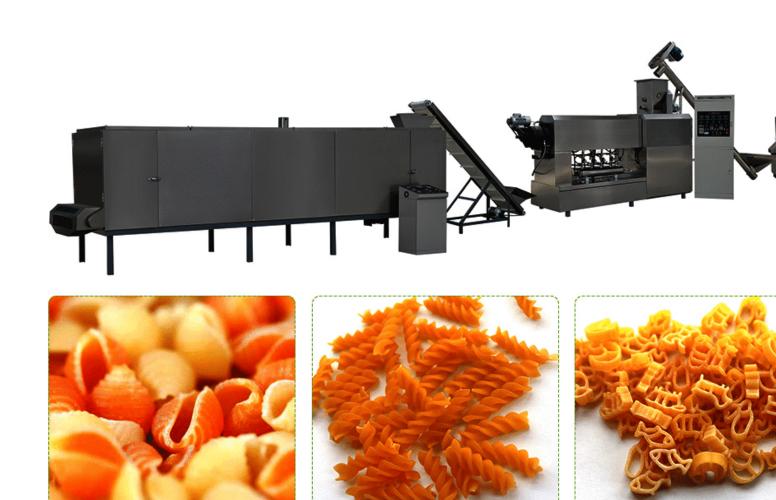

Flow Chart Of Macaroni Extruder Making Machine:

Mixer-Screw Conveyor-Single Screw Extruder With Cooling System-Pulling And Cutting Machine-Hoist Machine-Cooling Conveyor

## Pictures of Macaroni Samples

Macaroni production line has no pollutions or loss of nutrients during the processing process. The fir product is high-quality, healthy and nutritious. The following are some samples of the product. An eximportant feature of Italian macaroni is its richness and variety of shapes. Although the raw materials

pasta are the same, the shape of each pasta forms its own personality in a certain sense.

| Macaroni Raw material    | Adopting potato starch, corn starch, cassava starch, wheat flour, corn flour etc as raw materials.                                                                                                                                                                                                                                                                  |
|--------------------------|---------------------------------------------------------------------------------------------------------------------------------------------------------------------------------------------------------------------------------------------------------------------------------------------------------------------------------------------------------------------|
| Macaroni Product shapes: | Many shapes such as crisp pea, shell, screw, square tube, round tube and so on.                                                                                                                                                                                                                                                                                     |
|                          | 1.There are four types of long macaroni: hollow tube, solid rod, ribbon and ellipse, which are formed by various molds.                                                                                                                                                                                                                                             |
| Macaroni Classification  | 2.Short macaroni noodles are also divided into hollow and solid ones, generally within 25mm in length, such as curved tube-shaped dragon sausage noodles, spiral shell noodles, etc. There are also flaky hanging flower noodles, letter noodles, and granular barley. There are many varieties of noodles, etc., and they are also extruded through various molds. |
|                          | 3.Sheet-like products. Various types of dough sheets that are extruded into thin slices and have shapes.                                                                                                                                                                                                                                                            |