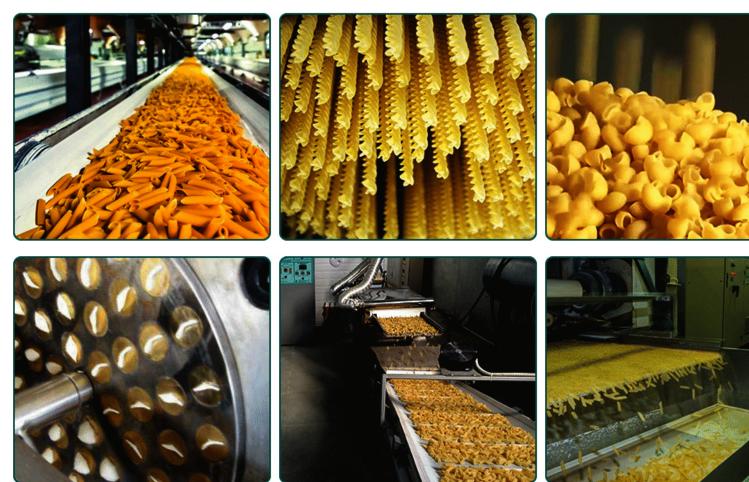

High efficient macaroni production machine is an extruded food processing equipment developed ar produced on the basis of absorbing foreign advanced technology. Macaroni machine's equipment performance and technical quality have reached the international advanced level of similar equipme Macaroni production line can be completed at one time from raw material batching, raw material corextrusion molding, baking until the finished product. It can produce all kinds of pasta and macaroni from the product of the prod

Flow Chart Of Macaroni Extruder Making Machine:

Mixer-Screw Conveyor-Single Screw Extruder With Cooling System-Pulling And Cutting Machine-Hoist Machine-Cooling Conveyor

## Pictures of Macaroni Samples

Macaroni production line has no pollutions or loss of nutrients during the processing process. The fir product is high-quality, healthy and nutritious. The following are some samples of the product. An eximportant feature of Italian macaroni is its richness and variety of shapes. Although the raw materials