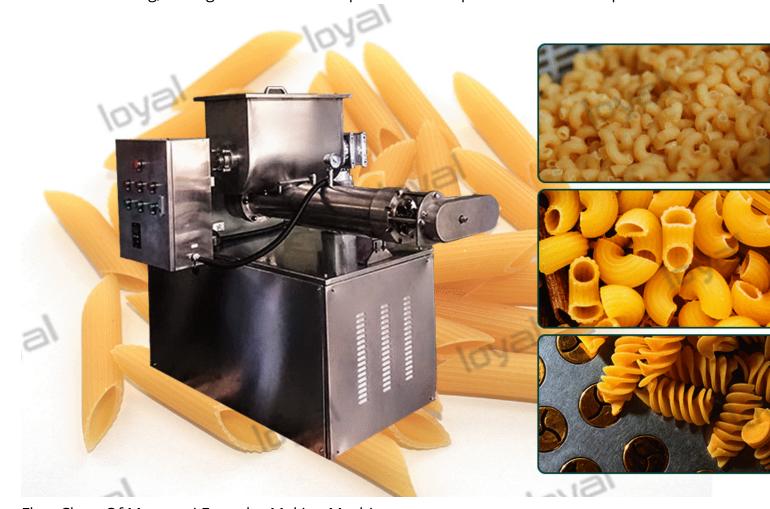

# What is macaroni machine?

#### Introducción detallada:

Congratulations on the successful installation and commissioning of macaroni machine in the Nigeria customer factory. The macaroni production line sold by our company was successfully installed and in the customer's factory in Nigeria, and its production effect has been recognized by the customer. Introduction to Macaroni Production Line

High efficient macaroni production machine is an extruded food processing equipment developed ar produced on the basis of absorbing foreign advanced technology. Macaroni machine's equipment performance and technical quality have reached the international advanced level of similar equipme Macaroni production line can be completed at one time from raw material batching, raw material corextrusion molding, baking until the finished product. It can produce all kinds of pasta and macaroni from the product of the prod

Flow Chart Of Macaroni Extruder Making Machine:

Mixer-Screw Conveyor-Single Screw Extruder With Cooling System-Pulling And Cutting Machine-Hoist Machine-Cooling Conveyor