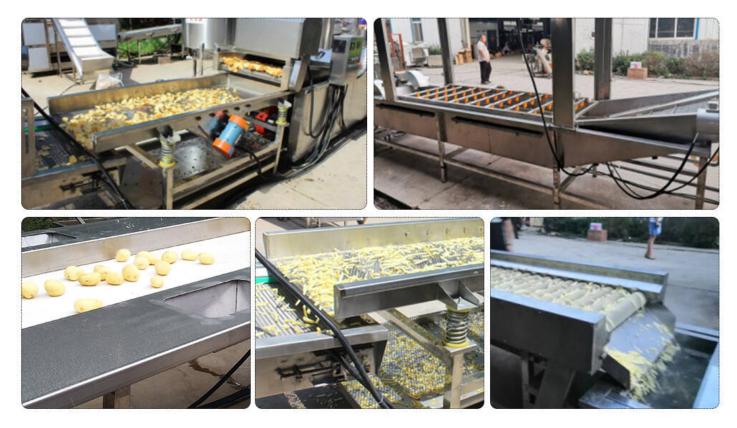

Fully Automatic Potato Chips Line Making Process

# What Kind Of Machine Used In The Processing Of Fully Automatic Potato Chips Line?

| Equipmer                          | nt List Process Flow Of Fresh Potato Chips Production Line                                                        |
|-----------------------------------|-------------------------------------------------------------------------------------------------------------------|
| Hoist                             | Automatic Lifting And Feeding, Convenient, Efficient And Fast, Saving Manpov                                      |
| Cleaning And Peeling<br>Machine   | Automatic Potato Cleaning And Peeling, High Efficiency And Energy Saving                                          |
| Picking Line                      | Remove The Bad Pits Of The Soil Tofu And Improve The Quality                                                      |
| Slitting Machine                  | Efficient Slitting, Adjustable Size                                                                               |
| Conveyor                          | Lift The Potato Chips To The Blanching Machine                                                                    |
| Blanching Machine                 | Remove The Starch On The Surface Of Potato Chips, Inhibit The Activity Of Ac The Color                            |
| Vibrating Drainer                 | Remove The Scraps That Are Too Small, And Vibrate To Remove Excess Wat                                            |
| Air Cooling Line<br>Removes Water | Air Cooling Removes The Water On The Surface Of The Potato Chips And Tra                                          |
| Fryer                             | Fry To Color And Optimize Texture And Taste                                                                       |
| Vibrating Oil Drainer             | Vibrating To Remove Excess Oil                                                                                    |
| Air Cooling Line                  | To Remove Oil And Cool Down - Blow Off The Excess Oil On The Surface, An So That They Can Enter The Quick Freezer |
| Quick Freezer                     | Quick-Potato Chips Frozen Are Convenient For Storage And Transportation Af<br>The Taste                           |