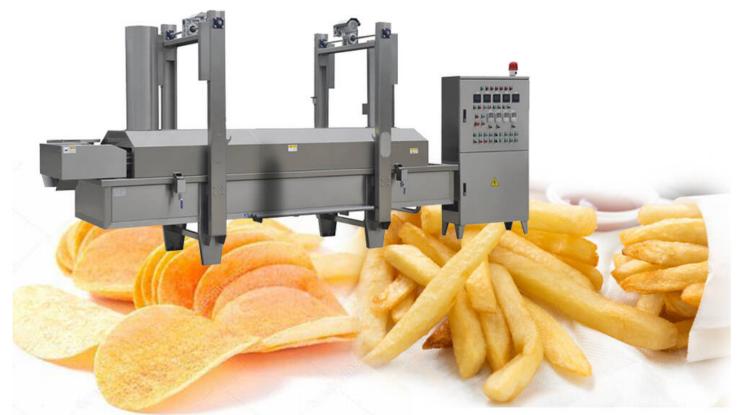

#### Processing Flow Of Fully Automatic Potato Chips Line HOW MUCH DOES IT COST TO MAKE POTATO CHIPS?

Industrial Fried Potato Chips French Fries Making Machine

|       |                | Price Cost Of Potato Ch | nips Production | n Line                  |                    |
|-------|----------------|-------------------------|-----------------|-------------------------|--------------------|
| Туре  | Heating Model  | Dimension               | Output          | Degree Of<br>Automation | Price(USD)         |
| LY100 | Gas/Electrical | 25000*1500*2100mm       | 100kg/h         | Automatic               | 50,000-70,000      |
| LY200 | Gas/Electrical | 27000*1500*2100mm       | 200kg/h         | Automatic               | 60,000-80,000      |
| LY300 | Gas/Electrical | 28000*1500*2100mm       | 300kg/h         | Automatic               | 70,000-<br>10,0000 |
| LY400 | Gas/Electrical | 29000*1500*2100mm       | 400kg/h         | Automatic               | 70,000-<br>100,000 |
| LY500 | Gas/Electrical | 29000*1500*2100mm       | 400kg/h         | Automatic               | 70,000-<br>100,000 |