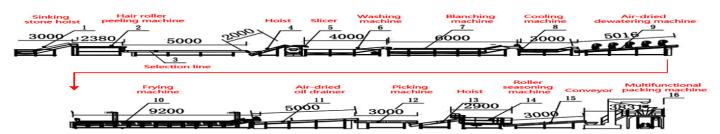

Fully Automatic Potato Chips Line Making Process

# What Kind Of Machine Used In The Processing Of Fully Automatic Potato Chips Line?

| Equipmer                          | nt List Process Flow Of Fresh Potato Chips Production Line                                                        |
|-----------------------------------|-------------------------------------------------------------------------------------------------------------------|
| Hoist                             | Automatic Lifting And Feeding, Convenient, Efficient And Fast, Saving Manpov                                      |
| Cleaning And Peeling<br>Machine   | Automatic Potato Cleaning And Peeling, High Efficiency And Energy Saving                                          |
| Picking Line                      | Remove The Bad Pits Of The Soil Tofu And Improve The Quality                                                      |
| Slitting Machine                  | Efficient Slitting, Adjustable Size                                                                               |
| Conveyor                          | Lift The Potato Chips To The Blanching Machine                                                                    |
| Blanching Machine                 | Remove The Starch On The Surface Of Potato Chips, Inhibit The Activity Of Ac The Color                            |
| Vibrating Drainer                 | Remove The Scraps That Are Too Small, And Vibrate To Remove Excess Wat                                            |
| Air Cooling Line<br>Removes Water | Air Cooling Removes The Water On The Surface Of The Potato Chips And Tra                                          |
| Fryer                             | Fry To Color And Optimize Texture And Taste                                                                       |
| Vibrating Oil Drainer             | Vibrating To Remove Excess Oil                                                                                    |
| Air Cooling Line                  | To Remove Oil And Cool Down - Blow Off The Excess Oil On The Surface, An So That They Can Enter The Quick Freezer |
| Quick Freezer                     | Quick-Potato Chips Frozen Are Convenient For Storage And Transportation Af<br>The Taste                           |